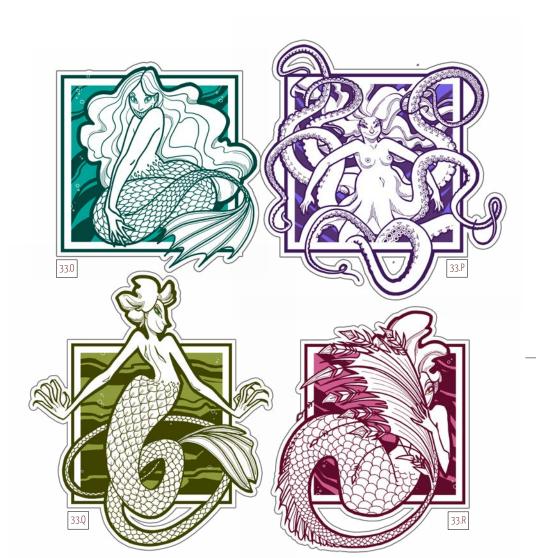

### MERMAID STICKERS

Longest side between 10 and 12,5 cm, vegan, white vinyl foil (outdoor stickers)

single: 5,set of 4: 16,-

For the set pricing, mercmaid stickers, transparent and white rhomb stickers may be combined.

 ${\sf RHOMB\ STICKERS}$  edge lengths of the rhombs 8 x 8 cm, vegan, transparent or white vinyl foil (both outdoor stickers)

single: 5,set of 4: 16,-

For the set pricing, mermaid stickers, transparent and white rhomb stickers may be combined.