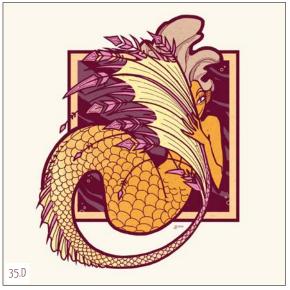

# SMALL PRINTS "MONSTROUS FAMILIES" $10.3 \times 29.7 \ cm$ (DIN 44 halved), $280 g/m^2$ board with glossy front,

flip side matt and with small printed signature

PRINTS "EVIL MERMAIDS" 21 x 21 cm, 250g/m² matt coated paper, single-side print, flip side stamped by hand