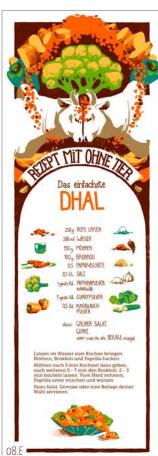

# SINGLE POSTCARDS (MATT) A6 (10,5 x 14,8 cm), board matt

SINGLE POSTCARDS (GLOSSY) A6 (10,5 x 14,8 cm), borad with glossy front

POSTCARDS "RECIPE WITH NO ANIMAL"  $A6 (10.5 \times 14.8 \text{ cm})$ , natural white board, matt, flip side in colour with recipe, German text

## POSTERS "RECIPE WITH NO ANIMAL"

21 x 59,4 cm, waterproof and very robust latex paper, German text