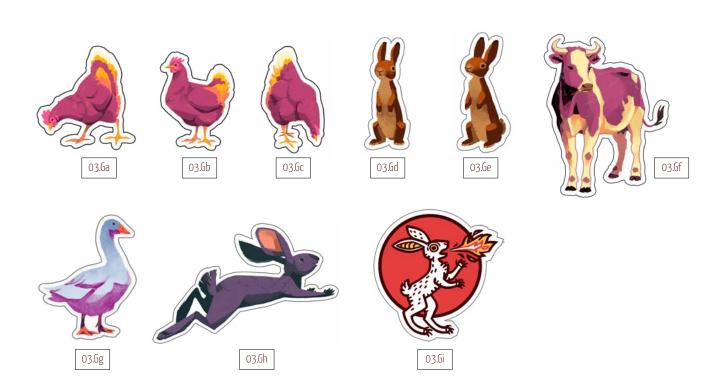

## SMALL SILHOUETTE STICKERS

longest side between 5,5 and 8 cm, vegan, white vinyl foil (outdoor stickers)

These are only sold in a set of 3 - choose for yourself which ones you'd like to combine.

set of 3: 4,-