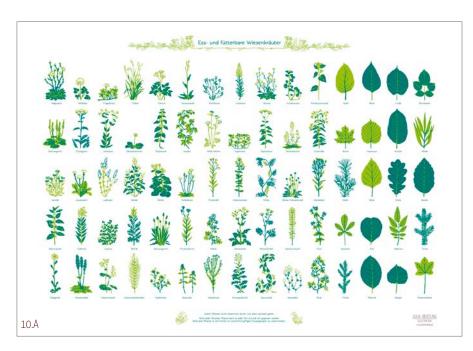

## REDUCED: POSTER "EDIBLE MEADOW PLANTS"

A1 (84,1 x 59,4 cm), strong recycled paper, matt, single-side print, German text