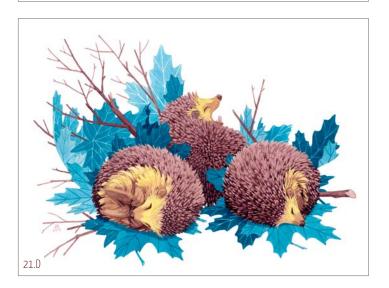

# FINE ART PRINT "DAIRY GOAT"

300g/m² high gloss paper Sihl Masterclass Metallic Pearl High Gloss

55,-

FINE ART PRINT "THREE SPARROWS" FINE ART PRINT "THREE SQUIRRELS" FINE ART PRINT "THREE HEDGEHOGS" all 30 x 40 cm, 210g/m² watercolour paper Sihl Aquarella II