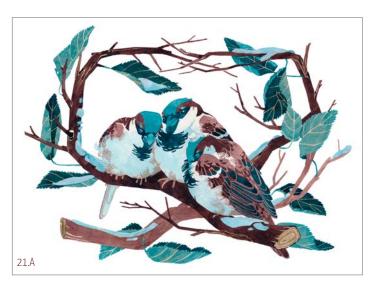

# FINE ART PRINT "DAIRY GOAT"

300g/m² high gloss paper Sihl Masterclass Metallic Pearl High Gloss

55,-

FINE ART PRINT "THREE SPARROWS" FINE ART PRINT "THREE SQUIRRELS" FINE ART PRINT "THREE HEDGEHOGS" all 30 x 40 cm, 210g/m² watercolour paper Sihl Aquarella II