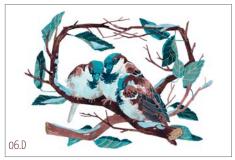

# FINE ART PRINT "DAIRY GOAT"

300g/m² high gloss paper Sihl Masterclass Metallic Pearl High Gloss

55,-

FINE ART PRINT "THREE SPARROWS" FINE ART PRINT "THREE SQUIRRELS" FINE ART PRINT "THREE HEDGEHOGS" all 30 x 40 cm, 210g/m² watercolour paper Sihl Aquarella II