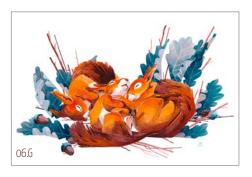

# FINE ART PRINT "DAIRY GOAT"

300g/m² high gloss paper Sihl Masterclass Metallic Pearl High Gloss

55,-

FINE ART PRINT "THREE SPARROWS" FINE ART PRINT "THREE SQUIRRELS" FINE ART PRINT "THREE HEDGEHOGS" all 30 x 40 cm, 210g/m² watercolour paper Sihl Aquarella II