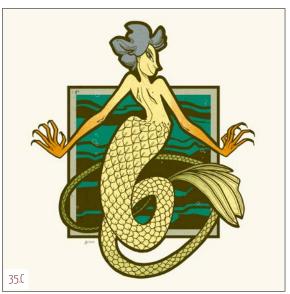

# SMALL PRINTS "MONSTROUS FAMILIES" $10.3 \times 29.7 \ cm$ (DIN 44 halved), $280 g/m^2$ board with glossy front,

flip side matt and with small printed signature

PRINTS "EVIL MERMAIDS" 21 x 21 cm, 250g/m² matt coated paper, single-side print, flip side stamped by hand