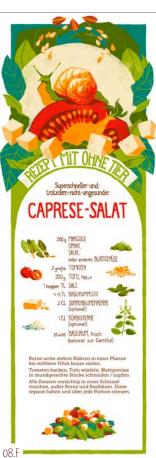

# SINGLE POSTCARDS (MATT) A6 (10,5 x 14,8 cm), board matt

SINGLE POSTCARDS (GLOSSY) A6 (10,5 x 14,8 cm), borad with glossy front

POSTCARDS "RECIPE WITH NO ANIMAL"  $A6 (10.5 \times 14.8 \text{ cm})$ , natural white board, matt, flip side in colour with recipe, German text

## POSTERS "RECIPE WITH NO ANIMAL"

21 x 59,4 cm, waterproof and very robust latex paper, German text