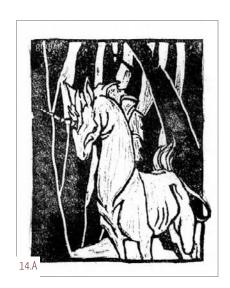

large: 20,small: 10,sheet of 3: 25,-

LINO PRINT "UNICORN"  $6,5 \times 8,5$  cm image on  $10 \times 11$  cm translucent japanese tissue paper with torn edges, hand printed