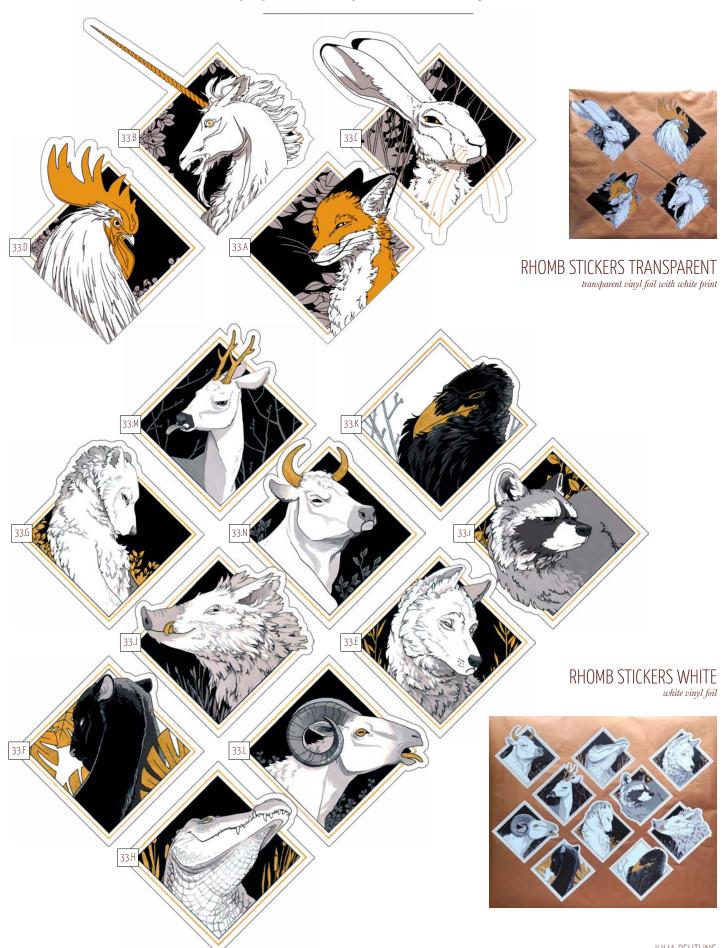

 ${\sf RHOMB\ STICKERS}$  edge lengths of the rhombs 8 x 8 cm, vegan, transparent or white vinyl foil (both outdoor stickers)

single: 5,set of 4: 16,-

For the set pricing, mermaid stickers, transparent and white rhomb stickers may be combined.