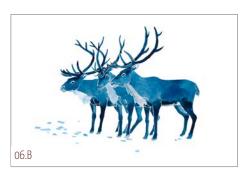

POSTCARDS "WINTER CARDS" A6 (10,5 x 14,8 cm), recycled board matt

POSTCARDS "MORPH"
A6 (10,5 x 14,8 cm), board matt, flip side with colour print

REDUCED: POSTCARDS "MORITZ'S LUCKY JUMP" A6 (10,5 x 14,8 cm), board matt