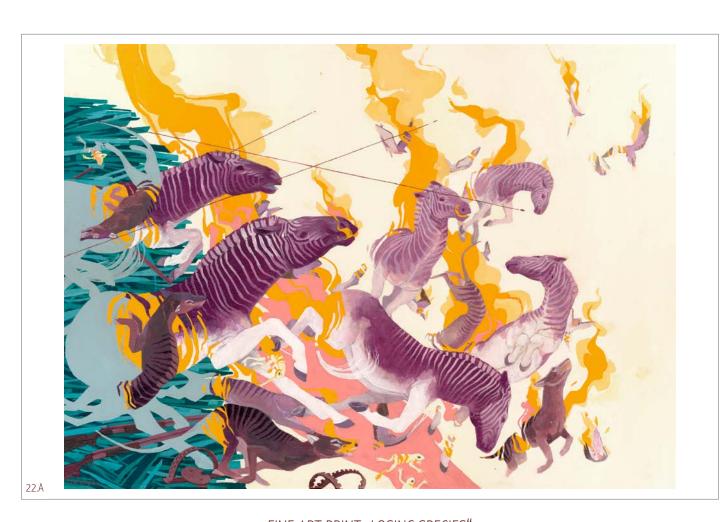

FINE ART PRINTS "SMALL MYTHS"  $15 \times 15$  cm,  $210 g/m^2$  watercolour paper Sihl Aquarella II

20,- each

FINE ART PRINT "LOSING SPECIES"  $40 \times 60 \text{ cm}, 300 \text{g/m}^2$  matte paper Hahnemühle paper Harman Matt Cotton Smooth