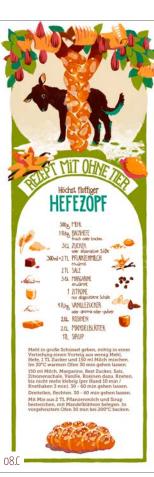

# SINGLE POSTCARDS (MATT) A6 (10,5 x 14,8 cm), board matt

SINGLE POSTCARDS (GLOSSY) A6 (10,5 x 14,8 cm), borad with glossy front

POSTCARDS "RECIPE WITH NO ANIMAL"  $A6 (10.5 \times 14.8 \text{ cm})$ , natural white board, matt, flip side in colour with recipe, German text

## POSTERS "RECIPE WITH NO ANIMAL"

21 x 59,4 cm, waterproof and very robust latex paper, German text