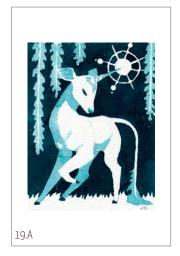

# FINE ART PRINT "DAIRY GOAT"

300g/m² high gloss paper Sihl Masterclass Metallic Pearl High Gloss

55,-

FINE ART PRINT "THREE SPARROWS" FINE ART PRINT "THREE SQUIRRELS" FINE ART PRINT "THREE HEDGEHOGS" all 30 x 40 cm, 210g/m² watercolour paper Sihl Aquarella II