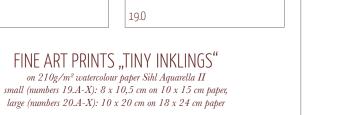

# SMALL PRINTS "MONSTROUS FAMILIES" $10.3 \times 29.7 \ cm$ (DIN 44 halved), $280 g/m^2$ board with glossy front,

flip side matt and with small printed signature

PRINTS "EVIL MERMAIDS" 21 x 21 cm, 250g/m² matt coated paper, single-side print, flip side stamped by hand