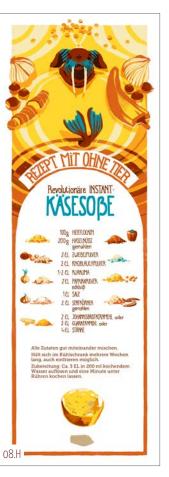

# SINGLE POSTCARDS (MATT) A6 (10,5 x 14,8 cm), board matt

SINGLE POSTCARDS (GLOSSY) A6 (10,5 x 14,8 cm), borad with glossy front

POSTCARDS "RECIPE WITH NO ANIMAL"  $A6 (10.5 \times 14.8 \text{ cm})$ , natural white board, matt, flip side in colour with recipe, German text

## POSTERS "RECIPE WITH NO ANIMAL"

21 x 59,4 cm, waterproof and very robust latex paper, German text