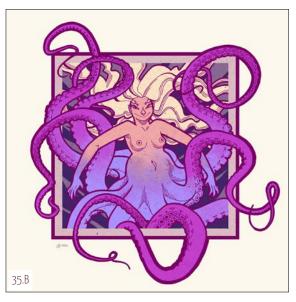

# SMALL PRINTS "MONSTROUS FAMILIES" $10.3 \times 29.7 \ cm$ (DIN 44 halved), $280 g/m^2$ board with glossy front,

flip side matt and with small printed signature

PRINTS "EVIL MERMAIDS" 21 x 21 cm, 250g/m² matt coated paper, single-side print, flip side stamped by hand