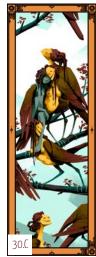

# GIANT POSTERS "MONSTROUS FAMILIES" $42 \times 118.8 \text{ cm}, 300 \text{g/m}^2 \text{ matt coated paper, single-side print}$

single: 70,set of 2: 130,set of 3: 180,-