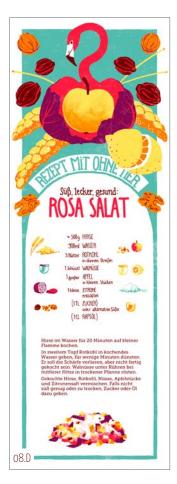

# SINGLE POSTCARDS (MATT) A6 (10,5 x 14,8 cm), board matt

SINGLE POSTCARDS (GLOSSY) A6 (10,5 x 14,8 cm), borad with glossy front

POSTCARDS "RECIPE WITH NO ANIMAL"  $A6 (10.5 \times 14.8 \text{ cm})$ , natural white board, matt, flip side in colour with recipe, German text

## POSTERS "RECIPE WITH NO ANIMAL"

21 x 59,4 cm, waterproof and very robust latex paper, German text