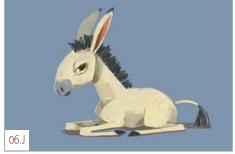

# FINE ART PRINT "DAIRY GOAT"

300g/m² high gloss paper Sihl Masterclass Metallic Pearl High Gloss

55,-

FINE ART PRINT "THREE SPARROWS" FINE ART PRINT "THREE SQUIRRELS" FINE ART PRINT "THREE HEDGEHOGS" all 30 x 40 cm, 210g/m² watercolour paper Sihl Aquarella II