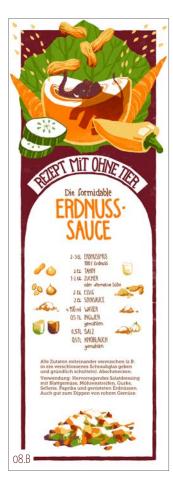

# SINGLE POSTCARDS (MATT) A6 (10,5 x 14,8 cm), board matt

SINGLE POSTCARDS (GLOSSY) A6 (10,5 x 14,8 cm), borad with glossy front

POSTCARDS "RECIPE WITH NO ANIMAL"  $A6 (10.5 \times 14.8 \text{ cm})$ , natural white board, matt, flip side in colour with recipe, German text

## POSTERS "RECIPE WITH NO ANIMAL"

21 x 59,4 cm, waterproof and very robust latex paper, German text