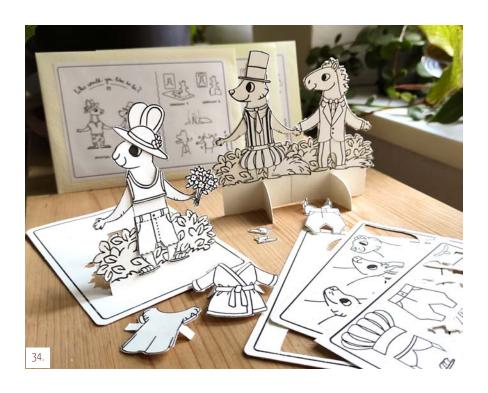

90,-

PAPER DRESS-UP DOLLS

Classical dress-up dolls: A base body can be furnished with clothing (and animal traits) as desired.

No cutting necessary, all elements are pre-punched and can easily be popped out of the cardboard.

The cards are 13,5 x 9,5 cm in a DIN A6 envelope, made of matt and stable board, excellent for painting on.

 $A \textit{ full set consists of 4 cards (one of each body, heads/tails, clothing 1, clothing 2 \textit{ as seen above) in an envelope with setup instructions.} \\ Additional \textit{ cards can be purchased individually, e.g. an extra body.}$ 

full set 15,-single card 4,-

13.A

SILK SCREEN PRINTS "AMBIVALENT ANIMAL CARDS" large:  $11.5 \times 16$  cm / small:  $6 \times 8.5$  cm / sheet of 3:  $21 \times 12$  cm, strong creme white artist paper, hand printed in 3 colours