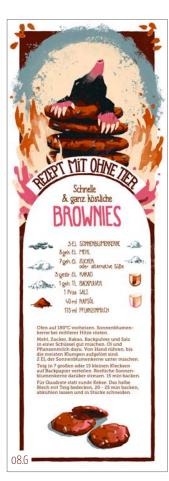

# SINGLE POSTCARDS (MATT) A6 (10,5 x 14,8 cm), board matt

SINGLE POSTCARDS (GLOSSY) A6 (10,5 x 14,8 cm), borad with glossy front

POSTCARDS "RECIPE WITH NO ANIMAL"  $A6 (10.5 \times 14.8 \text{ cm})$ , natural white board, matt, flip side in colour with recipe, German text

## POSTERS "RECIPE WITH NO ANIMAL"

21 x 59,4 cm, waterproof and very robust latex paper, German text