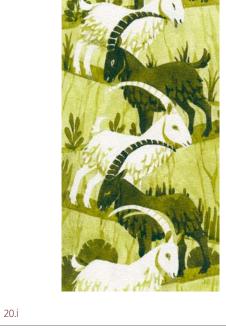

# FINE ART PRINT "DAIRY GOAT"

300g/m² high gloss paper Sihl Masterclass Metallic Pearl High Gloss

55,-

FINE ART PRINT "THREE SPARROWS" FINE ART PRINT "THREE SQUIRRELS" FINE ART PRINT "THREE HEDGEHOGS" all 30 x 40 cm, 210g/m² watercolour paper Sihl Aquarella II