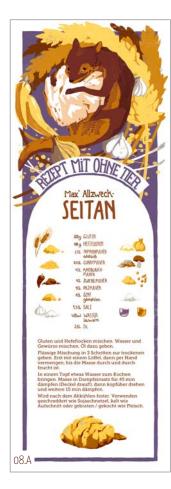

# SINGLE POSTCARDS (MATT) A6 (10,5 x 14,8 cm), board matt

SINGLE POSTCARDS (GLOSSY) A6 (10,5 x 14,8 cm), borad with glossy front

POSTCARDS "RECIPE WITH NO ANIMAL"  $A6 (10.5 \times 14.8 \text{ cm})$ , natural white board, matt, flip side in colour with recipe, German text

## POSTERS "RECIPE WITH NO ANIMAL"

21 x 59,4 cm, waterproof and very robust latex paper, German text