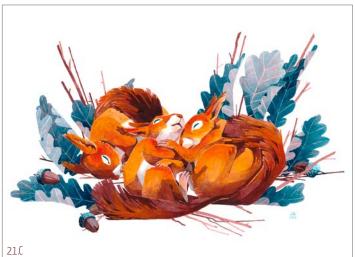

# FINE ART PRINT "DAIRY GOAT"

300g/m² high gloss paper Sihl Masterclass Metallic Pearl High Gloss

55,-

FINE ART PRINT "THREE SPARROWS" FINE ART PRINT "THREE SQUIRRELS" FINE ART PRINT "THREE HEDGEHOGS" all 30 x 40 cm, 210g/m² watercolour paper Sihl Aquarella II