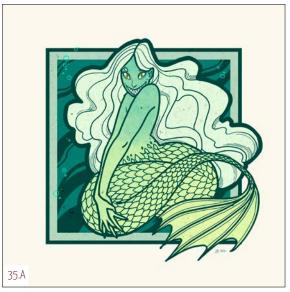

# SMALL PRINTS "MONSTROUS FAMILIES" $10.3 \times 29.7 \ cm$ (DIN 44 halved), $280 g/m^2$ board with glossy front,

flip side matt and with small printed signature

PRINTS "EVIL MERMAIDS" 21 x 21 cm, 250g/m² matt coated paper, single-side print, flip side stamped by hand